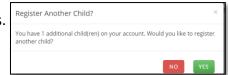

- Click Review Child Information, to answer the registration questions
- Click continue at the end, if you have another student to register the following alert will pop up

If applicable, click on your next student and repeat the process.