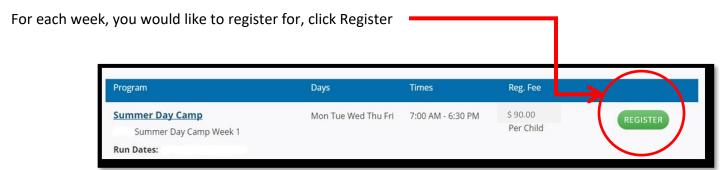

## 2020 Summer Day Camp Registration Instructions

- Log into your MyProcare account https://www.myprocare.com/
- Click on View in the Alerts box

  Registrations are available

  VIEW
- Click Begin Re-Registration
- Click on your student, then Select Programs

- Click Review Child Information, to answer the registration questions
- Click continue at the end, if you have another student to register the following alert will pop up

If applicable, click on your next student and repeat the process.